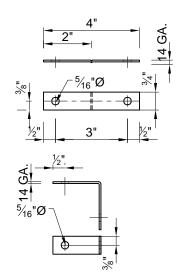

## **LEGEND**

TB = Toeboard as supplied (ALUM)

TBCS = Toeboard Clamp (SS)

TBS = Toeboard Splice (SS)

CB1 = Carriage Bolt, ½"Ø x ¾"
w/ Nylon-Insert Locknut (SS)

CB2 = Bolt,  $\frac{1}{4}$ "Ø x  $\frac{1}{4}$ " w/ Nut (SS)

AT4 = Threaded Rod, 3/8 "Ø x 4" w/ Nut (SS)

CB1

TBCS

CB2

Field drill (ONE)  $\frac{7}{16}$  % hole thru toeboard for (ONE) CB2

DETAIL of MK: TBS

TOE BOARD ASSEMBLY FOR CUP, EMBED & CORNER INSIDE CORNER, 90° OUTSIDE CORNER, 90° WALL TERMINATION