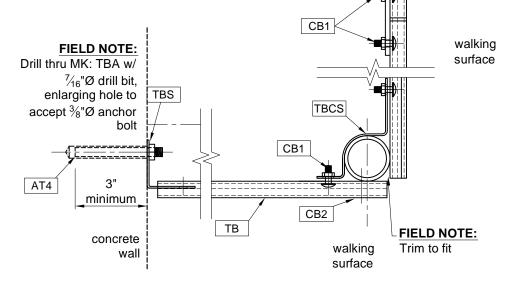

## **LEGEND**

TB = Toeboard as supplied (ALUM)

TBCS = Toeboard Clamp (SS)

TBS = Toeboard Splice (SS)

CB1 = Carriage Bolt, ½"Ø x ¾"
w/ Nylon-Insert Locknut (SS)

CB2 = Bolt,  $\frac{1}{4}$ "Ø x  $\frac{1}{4}$ " w/ Nut (SS)

AT4 = Threaded Rod, 3/8 "Ø x 4" w/ Nut (SS)

CB1

TBCS

CB2

Field drill (ONE)  $\frac{7}{16}$  % hole thru toeboard for (ONE) CB2

DETAIL of MK: TBS

TOE BOARD ASSEMBLY FOR CUP, EMBED & CORNER INSIDE CORNER, 90° OUTSIDE CORNER, 90° WALL TERMINATION