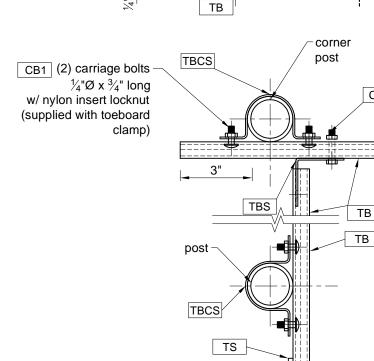

## **LEGEND**

TB = Toeboard as supplied (ALUM)

TBCS = Toeboard Clamp (SS)

TBS = Toeboard Splice (SS)

CB1 = Carriage Bolt, ½"Ø x ¾"
w/ Nylon-Insert Locknut (SS)

CB2 = Bolt,  $\frac{1}{4}$ "Ø x  $\frac{1}{4}$ " w/ Nut (SS)

AT4 = Threaded Rod, 3/8 "Ø x 4" w/ Nut (SS)

CB1

TBCS

CB2

Field drill (ONE)  $\frac{7}{16}$  % hole thru toeboard for (ONE) CB2

DETAIL of MK: TBS

TOE BOARD ASSEMBLY FOR CUP, EMBED & CORNER INSIDE CORNER, 90° OUTSIDE CORNER, 90° WALL TERMINATION