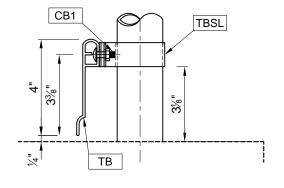

ΤВ

post

CB1 (2) carriage bolts - ½"Ø x ¾" long w/ nylon insert locknut (supplied with toeboard clamp)

## LEGEND

TB = Toeboard as supplied (ALUM)
TBCL = Toeboard Clamp (SS)

TBS = Toeboard Splice (SS)

CB1 = Carriage Bolt, ½"Ø x ¾" w/ Nylon-Insert Locknut (SS)

CB2 = Bolt,  $\frac{1}{4}$ "Ø x  $1\frac{1}{4}$ " w/ Nut (SS)