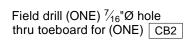

## LEGEND

TB = Toeboard as supplied (ALUM)
TBCL = Toeboard Clamp (SS)

TBS = Toeboard Splice (SS)

CB1 = Carriage Bolt, ½"Ø x ¾" w/ Nylon-Insert Locknut (SS)

CB2 = Bolt,  $\frac{1}{4}$ "Ø x  $1\frac{1}{4}$ " w/ Nut (SS)