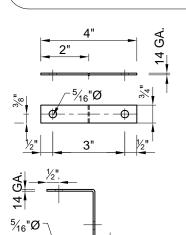

## LEGEND

TB = Toeboard as supplied (ALUM)
TBCL = Toeboard Clamp (SS)

TBS = Toeboard Splice (SS)

CB1 = Carriage Bolt, ½"Ø x ¾" w/ Nylon-Insert Locknut (SS)

CB2 = Bolt,  $\frac{1}{4}$ "Ø x  $1\frac{1}{4}$ " w/ Nut (SS)