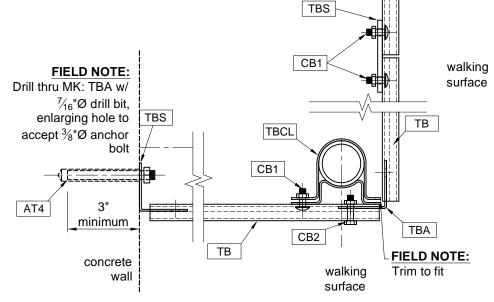

Expansion joint spacing not to exceed 20'-0"

3"

post

**TBCL** 

TBS

corner

CB2

ΤВ

ΤВ

post

CB1 (2) carriage bolts - ½"Ø x ¾" long w/ nylon insert locknut (supplied with toeboard clamp)

## LEGEND

TB = Toeboard as supplied (ALUM)
TBCL = Toeboard Clamp (SS)

TBS = Toeboard Splice (SS)

CB1 = Carriage Bolt, ½"Ø x ¾" w/ Nylon-Insert Locknut (SS)

CB2 = Bolt,  $\frac{1}{4}$ "Ø x  $1\frac{1}{4}$ " w/ Nut (SS)

AT4 = Threaded Rod,  $\frac{3}{8}$ "Ø x 4" w/ Nut (SS)

DETAIL of MK: TBS

TBCL

TOE BOARD ASSEMBLY FOR 5 X 5 BASE MOUNT INSIDE CORNER, 90° OUTSIDE CORNER, 90° WALL TERMINATION