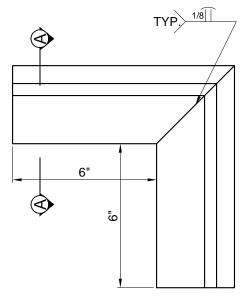

## **SECTION A-A**

**EXTERNAL CORNER** 

INTERNAL CORNER

2523 Northline Road, Conroe, Texas 77384 Phone (281) 907-0005 Fax (281) 907-0462 CCMETALS@HOUSTON.RR.COM

2" Grating Embed Frame

PIECE MARK

DETAILS NAME

Embed Angle External & Internal corner 2"

DETAIL# 0011