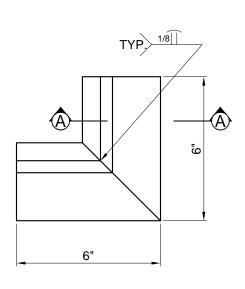

## **SECTION A-A**

**EXTERNAL CORNER** 

INTERNAL CORNER

2523 Northline Road, Conroe, Texas 77384 Phone (281) 907-0005 Fax (281) 907-0462 CCMETALS@HOUSTON.RR.COM

2" Grating Embed Frame

PIECE MARK

DETAILS NAME

Embed Angle External & Internal corner 2"

DETAIL# 0011