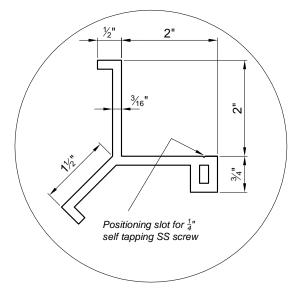

## EXTRUDED ANGLE - STANDARD SIZE

## Notes:

Major advantage of this frame is Grating Saddle Clips can be bolted to frame without drilling into concrete by inserting a self tapping screw in the positioning slot and screwing clip down. Clips can be removed and new screws can be installed anywhere along the positioning slot.

Grating frame is made of 6061-T6 aluminum