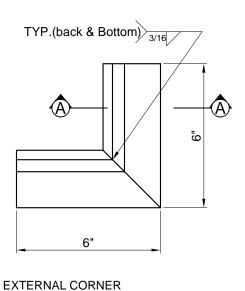

## **SECTION A-A**

TYP.(back & Bottom) 3/16 6" INTERNAL CORNER

2523 Northline Road, Conroe, Texas 77384 Phone (281) 907-0005 Fax (281) 907-0462 CCMETALS@HOUSTON.RR.COM

1" Grating Embed Frame

PIECE MARK

DETAILS NAME

Embed Angle External & Internal corner 1"

DETAIL# 0012