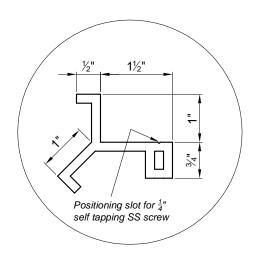

## EXTRUDED ANGLE - STANDARD SIZE

## Notes:

Major advantage of this frame is Grating Saddle Clips can be bolted to frame without drilling into concrete by inserting a self tapping screw in the positioning slot and screwing clip down. Clips can be removed and new screws can be installed anywhere along the positioning slot.

Grating frame is made of 6061-T6 aluminum